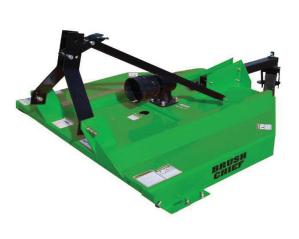

## **1200 SERIES CUTTER**

These rotary cutters are designed for standard-duty applications such as weeds, grass, and light brush up to 1.5" diameter. These cutters are designed to work with 15 to 65 horsepower tractors, and are available in 48", 60", and 72" widths.

These cutters use a single spindle with two free-swinging blades, which reduce the shock of impact when a stationary object is contacted. A shear bolt through the input shaft or a slip clutch, if equipped, protects the gearbox and driveline from damage. Standard equipment includes driveline shields and clutch shields. Front and rear chain discharge shields are optional. Front and rear belting available for the 1206 Cutter.