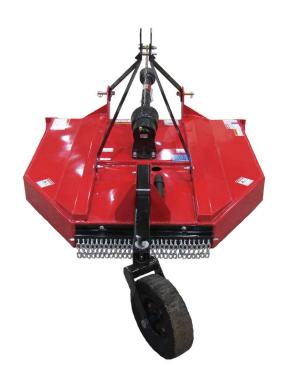

## **1200 SERIES CUTTER**

These rotary cutters are designed for standard-duty applications such as weeds, grass, and light brush up to 1.5" diameter. These cutters are designed to work with 15 to 65 horsepower tractors, and are available in 48", 60", and 72" widths.

These cutters use a single spindle with two free-swinging blades, which reduce the shock of impact when a stationary object is contacted. A shear bolt through the input shaft or a slip clutch, if equipped, protects the gearbox and driveline from damage. Standard equipment includes driveline shields and clutch shields. Front and rear chain discharge shields are optional. Front and rear belting available for the 1206 Cutter.