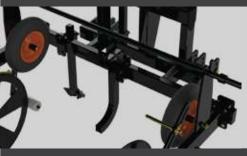

## GREENHOUSE PLASTIC MULCH LAYER ACOL-55 SERIES

The greenhouse plastic mulch layer, pulls the irrigation belt and places the plastic for the padding in one step.

Robust structure, it has wheels and discs which support the plastic roll. Additionally, it has a support to store another reserve roll.

Adjustable plastic foot plates, supported by spring.

Irrigation belt applicator.

Belt applicators with alignment rollers.

Belt roll braking system. Grill to cover plastic, with adjustable angle.

| ESPECIFICACIONES    |     | ACOL-55                            |
|---------------------|-----|------------------------------------|
| HP required         | hp  | 40                                 |
| Hitch type          |     | 3 Points Cat. I and II             |
| Chassis type        |     | Structural tubing &<br>Steel plate |
| Approximate weight  | lbs | 870                                |
| Height              | in  | 5' 11"                             |
| Lenght              | in  | 7' 8"                              |
| Width               | in  | 5' 5"                              |
| Plastic roll holder |     | Plastic rolls up to 4'7"           |