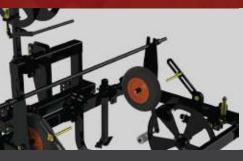

## GREENHOUSE PLASTIC MULCH LAYER ACOL-55 SERIES

The greenhouse plastic mulch layer, pulls the irrigation belt and places the plastic for the padding in one step.

Robust structure, it has wheels and discs which support the plastic roll. Additionally, it has a support to store another reserve roll.

Adjustable plastic foot plates, supported by spring.

Irrigation belt applicator.

Belt applicators with alignment rollers.

Belt roll braking system. Grill to cover plastic, with adjustable angle.

| ESPECIFICACIONES    |     | ACOL-55                            |
|---------------------|-----|------------------------------------|
| HP required         | hp  | 40                                 |
| Hitch type          |     | 3 Points Cat. I and II             |
| Chassis type        |     | Structural tubing &<br>Steel plate |
| Approximate weight  | lbs | 870                                |
| Height              | in  | 5' 11"                             |
| Lenght              | in  | 7' 8"                              |
| Width               | in  | 5' 5"                              |
| Plastic roll holder |     | Plastic rolls up to 4'7"           |