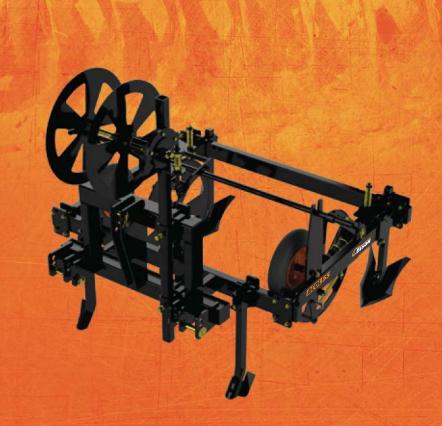

## GREENHOUSE PLASTIC MULCH LAYER ACOL-55 SERIES

The greenhouse plastic mulch layer, pulls the irrigation belt and places the plastic for the padding in one step.

Robust structure, it has wheels and discs which support the plastic roll. Additionally, it has a support to store another reserve roll.

Adjustable plastic foot plates, supported by spring.

Irrigation belt applicator.

Belt applicators with alignment rollers.

Belt roll braking system. Grill to cover plastic, with adjustable angle.

| ESPECIFICACIONES    |     | ACOL-55                            |
|---------------------|-----|------------------------------------|
| HP required         | hp  | 40                                 |
| Hitch type          |     | 3 Points Cat. I and II             |
| Chassis type        |     | Structural tubing &<br>Steel plate |
| Approximate weight  | lbs | 870                                |
| Height              | in  | 5' 11"                             |
| Lenght              | in  | 7' 8"                              |
| Width               | in  | 5' 5"                              |
| Plastic roll holder |     | Plastic rolls up to 4'7"           |