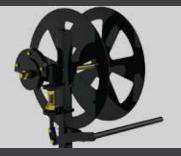

## GREENHOUSE PLASTIC MULCH LAYER ACOL-55 SERIES

The greenhouse plastic mulch layer, pulls the irrigation belt and places the plastic for the padding in one step.

Robust structure, it has wheels and discs which support the plastic roll. Additionally, it has a support to store another reserve roll.

Adjustable plastic foot plates, supported by spring.

Irrigation belt applicator.

Belt applicators with alignment rollers.

Belt roll braking system. Grill to cover plastic, with adjustable angle.

| ESPECIFICACIONES    |     | ACOL-55                            |
|---------------------|-----|------------------------------------|
| HP required         | hp  | 40                                 |
| Hitch type          |     | 3 Points Cat. I and II             |
| Chassis type        |     | Structural tubing &<br>Steel plate |
| Approximate weight  | lbs | 870                                |
| Height              | in  | 5' 11"                             |
| Lenght              | in  | 7' 8"                              |
| Width               | in  | 5' 5"                              |
| Plastic roll holder |     | Plastic rolls up to 4'7"           |