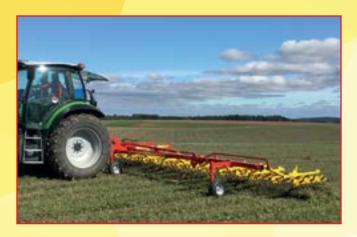

### AS 600 M1 / AS 900 M1 / AS 1200 M1 TINED WEEDER

The AS Series Tined Weeders efficiently pull out weeds that have germinated, leaving them on the soil surface to wither. Approximately 90% of germinated weeds are stopped in their tracks.

With the available widths of 19.8 ft, 29.6 ft, and 39.4 ft for the AS 600 M1, AS 900 M1, and AS 1200 M1, respectively, there is a tined weeder for every operation. Plus, these weeders are great combined with our PS 300 – PS 500 Air Seeders. Great for organic operations.