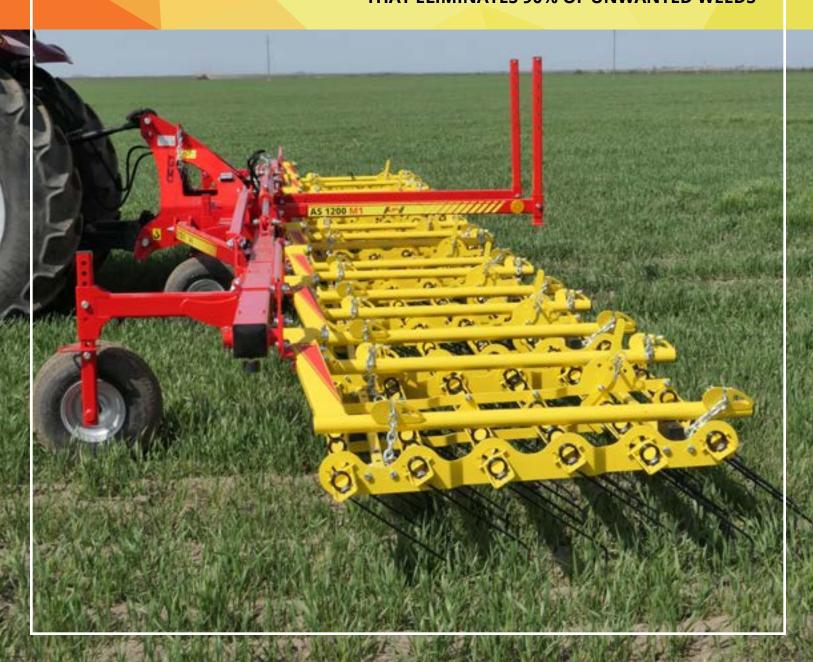

### AS 600 M1 / AS 900 M1 / AS 1200 M1 TINED WEEDER

The AS Series Tined Weeders efficiently pull out weeds that have germinated, leaving them on the soil surface to wither. Approximately 90% of germinated weeds are stopped in their tracks.

#### **FEATURES**

- Tines have 0.8" tips for longer service life
- Greater bend angle of the tines for excellent harrow result
- Chain suspension, individual suspensions and lateral fork compensations ensure constant adjustment to ground contours
- Feeler wheels that can be adjusted to the track width
- Smooth folding due to curve control and longer hydraulic cylinders
- Lower linkage catch tongue for easier coupling of the harrow
- Uniform work pattern across due to ideal tine spacing
- Lateral sections automatically pivot in due to parallel guidance