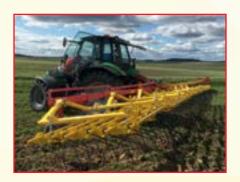

### AS 600 M1 / AS 900 M1 / AS 1200 M1 TINED WEEDER

The AS Series Tined Weeders efficiently pull out weeds that have germinated, leaving them on the soil surface to wither. Approximately 90% of germinated weeds are stopped in their tracks.

With the available widths of 19.8 ft, 29.6 ft, and 39.4 ft for the AS 600 M1, AS 900 M1, and AS 1200 M1, respectively, there is a tined weeder for every operation. Plus, these weeders are great combined with our PS 300 – PS 500 Air Seeders. Great for organic operations.