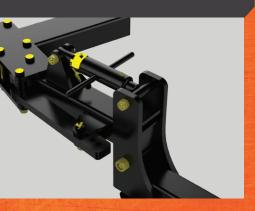

## www.bison.com.mx

Main frame and disc brackets made of structural steel that offers great resistance to torsion.

Fine adjustment system that facilitates the rapid positioning of each disc section.

Four adjustment positions for the attack angle; 19°, 37°, 54°, and 73° for different types of boards.