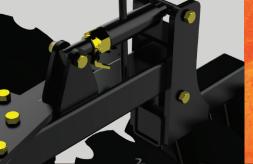

## www.bison.com.mx

Main frame and disc brackets made of structural steel that offers great resistance to torsion.

Fine adjustment system that facilitates the rapid positioning of each disc section.

Four adjustment positions for the attack angle; 19°, 37°, 54°, and 73° for different types of boards.