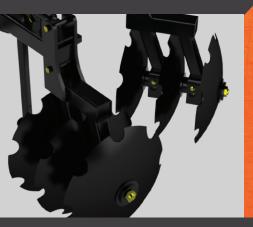

## 6 DISC BOARDER HARROW BOB SERIES

| SPECIFICATIONS |     | BOB-06                    |
|----------------|-----|---------------------------|
| Hitch          |     | Integral cat. II          |
| Discs          | in  | 6 notched discs 26 x 1/4" |
| Working width  | ft  | 4' 9" - 11' 2"            |
| Approx. Weight | lbs | 1014                      |
| Required power | hp  | 80-90                     |