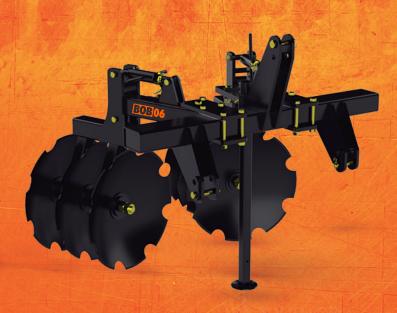

## 6 DISC BOARDER HARROW BOB SERIES

| SPECIFICATIONS |     | BOB-06                    |
|----------------|-----|---------------------------|
| Hitch          |     | Integral cat. II          |
| Discs          | in  | 6 notched discs 26 x 1/4" |
| Working width  | ft  | 4' 9" - 11' 2"            |
| Approx. Weight | lbs | 1014                      |
| Required power | hp  | 80-90                     |