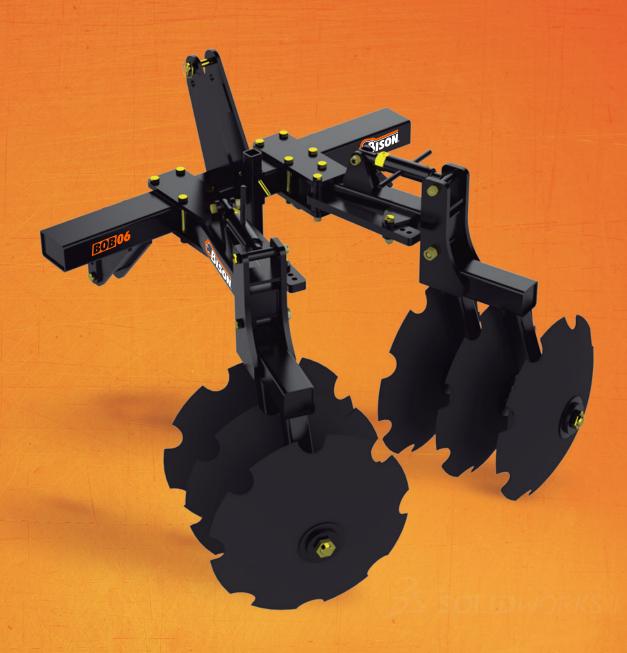

## 6 DISC BOARDER HARROW BOB SERIES

| SPECIFICATIONS |     | BOB-06                    |
|----------------|-----|---------------------------|
| Hitch          |     | Integral cat. II          |
| Discs          | in  | 6 notched discs 26 x 1/4" |
| Working width  | ft  | 4' 9" - 11' 2"            |
| Approx. Weight | lbs | 1014                      |
| Required power | hp  | 80-90                     |

## www.bison.com.mx

Main frame and disc brackets made of structural steel that offers great resistance to torsion.

Fine adjustment system that facilitates the rapid positioning of each disc section.

Four adjustment positions for the attack angle; 19°, 37°, 54°, and 73° for different types of boards.