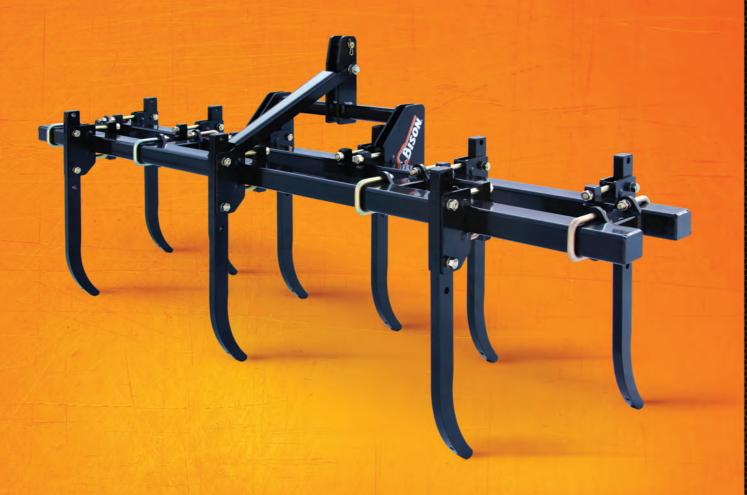

## **CULTIVATOR**

**CMB SERIES** 

0

For a wide range of horizontal and vertical shank adjustment for better soil work and crop clearance.

Easy adjustment for desired cultivation width, just slide the shanks on the tool holder bars.

Three shank vertical positions: low intermediate and high clearing positions.

Comes with a 3-point category II hitch mount and can be used on quick hitches too.

| SPECIFICATIONS     |     | CMB 0802-9         | CMB 1301-13              |
|--------------------|-----|--------------------|--------------------------|
| Machine            |     | Cultivator         | Cultivator               |
| Size               |     | Light              | Light                    |
| Tool holder bar    | In  | 2 1/4" Square bar  | Tubular 4 x 3            |
| Hitch type         |     | cat. II            | cat. ll y lll            |
| Number of shanks   |     | 9 straight (6 y 3) | 13 straight (8 y 5)      |
| Width of shanks    | ln  | 1 1/4"             | 1 1/4"                   |
| Approximate weight | lbs | 705                | 530                      |
| Working width      | ft  | Adjustable till 8  | Adjustable till 8        |
| Height of rudders  |     | 3 position         | Adjustable (3 positions) |
| Potency            | hp  | 45                 | 65                       |