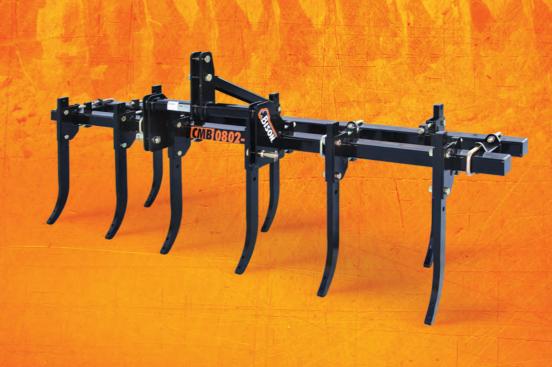

## **CULTIVATOR**

**CMB SERIES** 

0

For a wide range of horizontal and vertical shank adjustment for better soil work and crop clearance.

Easy adjustment for desired cultivation width, just slide the shanks on the tool holder bars.

Three shank vertical positions: low intermediate and high clearing positions.

Comes with a 3-point category II hitch mount and can be used on quick hitches too.

| SPECIFICATIONS     |     | CMB 0802-9         | CMB 1301-13              |
|--------------------|-----|--------------------|--------------------------|
| Machine            |     | Cultivator         | Cultivator               |
| Size               |     | Light              | Light                    |
| Tool holder bar    | In  | 2 1/4" Square bar  | Tubular 4 x 3            |
| Hitch type         |     | cat. II            | cat. ll y lll            |
| Number of shanks   |     | 9 straight (6 y 3) | 13 straight (8 y 5)      |
| Width of shanks    | ln  | 1 1/4"             | 1 1/4"                   |
| Approximate weight | lbs | 705                | 530                      |
| Working width      | ft  | Adjustable till 8  | Adjustable till 8        |
| Height of rudders  |     | 3 position         | Adjustable (3 positions) |
| Potency            | hp  | 45                 | 65                       |