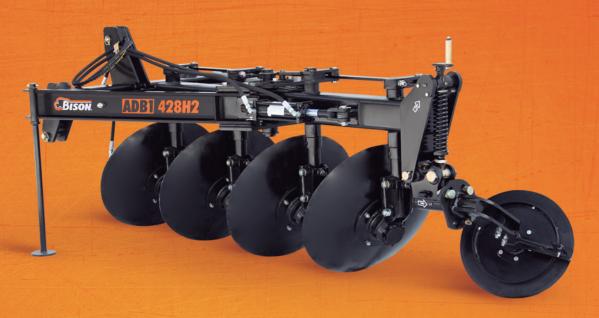

## **DISC PLOW**

**ADB1/ADB2 SERIES** 

0

The Bison disc plow with guide-wheel fixed & guide-wheel adjustable are an implement designed to handle the rigorous work demanded by the agricultural industry.

This disc plow is user friendly, by combining two or more simple adjustments.

A main attribute is its versatility. The plow adapts to the different soil conditions and lay out of the land, to obtain the appropriate depth requirement.

Constructed with a steel frame; this plow does not have any cast parts, making it more durable under rough conditions.

| SPECIFICATIONS            |       | ADB1-328H2/ADB2-328H2          | ADB1-428H2/ADB2-428H2        |  |
|---------------------------|-------|--------------------------------|------------------------------|--|
| Hitch type                |       | CAT. II 3-point                |                              |  |
| Number of Discs           |       | 3                              | 4                            |  |
| Size of Discs             | in    | 28 x                           | 28 x 1/4                     |  |
| Reversion                 |       | Hydr                           | Hydraulic                    |  |
| Width of Cut              | in    | 30"                            | 40"                          |  |
| Width of Track            | in    | 58"                            | 70"                          |  |
| Overall Width             | in    | 49"                            | 58"                          |  |
| Cutting Depth             | cms   | 4                              | 41                           |  |
| Horizontal Angle of Discs | 0     | 38 8                           | 38 & 42                      |  |
| Vertical Angle of Discs   | 0     | 15, 20                         | 15, 20 y 25                  |  |
| Overall Length            | in    | 88"                            | 110"                         |  |
| Overall Height            | in    | 4                              | 4"                           |  |
| Guide Wheel               |       | ADB1: Adjustable / ADB2: Fixed |                              |  |
| Vertical Tilt Adjustment  |       | Side Inde                      | Side Independant             |  |
| Steering angle adjustment | 0     | 3 positions (-                 | 3 positions (-10°, 0° y 10°) |  |
| Arm length adjustment     | pulg  | 6, 67/8, 7                     | 6, 6 7/8, 7 3/4, 8 5/8       |  |
| Depth Adjustment          | HEIDE | Conti                          | Continuous                   |  |
| Tractor Requirement       | hp    | 65-80                          | 80-100                       |  |