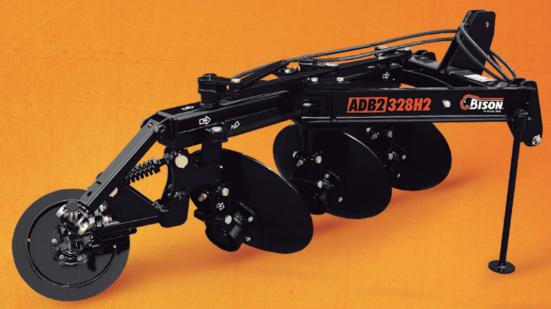

## **DISC PLOW**

**ADB1/ADB2 SERIES** 

0

The Bison disc plow with guide-wheel fixed & guide-wheel adjustable are an implement designed to handle the rigorous work demanded by the agricultural industry.

This disc plow is user friendly, by combining two or more simple adjustments.

A main attribute is its versatility. The plow adapts to the different soil conditions and lay out of the land, to obtain the appropriate depth requirement.

Constructed with a steel frame; this plow does not have any cast parts, making it more durable under rough conditions.

| SPECIFICATIONS            |       | ADB1-328H2/ADB2-328H2          | ADB1-428H2/ADB2-428H2        |  |
|---------------------------|-------|--------------------------------|------------------------------|--|
| Hitch type                |       | CAT. II 3-point                |                              |  |
| Number of Discs           |       | 3                              | 4                            |  |
| Size of Discs             | in    | 28 x                           | 28 x 1/4                     |  |
| Reversion                 |       | Hydr                           | Hydraulic                    |  |
| Width of Cut              | in    | 30"                            | 40"                          |  |
| Width of Track            | in    | 58"                            | 70"                          |  |
| Overall Width             | in    | 49"                            | 58"                          |  |
| Cutting Depth             | cms   | 4                              | 41                           |  |
| Horizontal Angle of Discs | 0     | 38 8                           | 38 & 42                      |  |
| Vertical Angle of Discs   | 0     | 15, 20                         | 15, 20 y 25                  |  |
| Overall Length            | in    | 88"                            | 110"                         |  |
| Overall Height            | in    | 4                              | 4"                           |  |
| Guide Wheel               |       | ADB1: Adjustable / ADB2: Fixed |                              |  |
| Vertical Tilt Adjustment  |       | Side Inde                      | Side Independant             |  |
| Steering angle adjustment | 0     | 3 positions (-                 | 3 positions (-10°, 0° y 10°) |  |
| Arm length adjustment     | pulg  | 6, 67/8, 7                     | 6, 6 7/8, 7 3/4, 8 5/8       |  |
| Depth Adjustment          | HEIDE | Conti                          | Continuous                   |  |
| Tractor Requirement       | hp    | 65-80                          | 80-100                       |  |