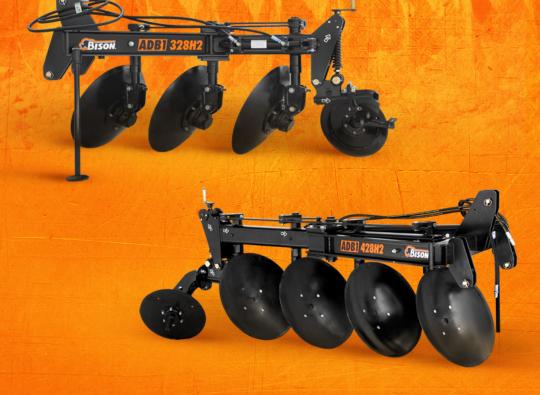

## **DISC PLOW**

**ADB1/ADB2 SERIES** 

0

The Bison disc plow with guide-wheel fixed & guide-wheel adjustable are an implement designed to handle the rigorous work demanded by the agricultural industry.

This disc plow is user friendly, by combining two or more simple adjustments.

A main attribute is its versatility. The plow adapts to the different soil conditions and lay out of the land, to obtain the appropriate depth requirement.

Constructed with a steel frame; this plow does not have any cast parts, making it more durable under rough conditions.

| SPECIFICATIONS            |       | ADB1-328H2/ADB2-328H2          | ADB1-428H2/ADB2-428H2        |  |
|---------------------------|-------|--------------------------------|------------------------------|--|
| Hitch type                |       | CAT. II 3-point                |                              |  |
| Number of Discs           |       | 3                              | 4                            |  |
| Size of Discs             | in    | 28 x                           | 28 x 1/4                     |  |
| Reversion                 |       | Hydr                           | Hydraulic                    |  |
| Width of Cut              | in    | 30"                            | 40"                          |  |
| Width of Track            | in    | 58"                            | 70"                          |  |
| Overall Width             | in    | 49"                            | 58"                          |  |
| Cutting Depth             | cms   | 4                              | 41                           |  |
| Horizontal Angle of Discs | 0     | 38 8                           | 38 & 42                      |  |
| Vertical Angle of Discs   | 0     | 15, 20                         | 15, 20 y 25                  |  |
| Overall Length            | in    | 88"                            | 110"                         |  |
| Overall Height            | in    | 4                              | 4"                           |  |
| Guide Wheel               |       | ADB1: Adjustable / ADB2: Fixed |                              |  |
| Vertical Tilt Adjustment  |       | Side Inde                      | Side Independant             |  |
| Steering angle adjustment | 0     | 3 positions (-                 | 3 positions (-10°, 0° y 10°) |  |
| Arm length adjustment     | pulg  | 6, 67/8, 7                     | 6, 6 7/8, 7 3/4, 8 5/8       |  |
| Depth Adjustment          | HEIDE | Conti                          | Continuous                   |  |
| Tractor Requirement       | hp    | 65-80                          | 80-100                       |  |