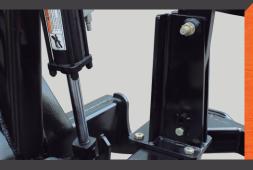

The moaldboard holder is designed for quick clamping and ideal for a better penetration angle.

With a strong chassis with low weight designed to resist the forces that the soil preparation require.

Vertical position cylinder for a natural and smooth rotation.

Inverter flow regulator valve, which ensures 180° in a single hydraulic action.

Sectional moldboard to replace only the parts of highest wear. These are made of high quality boron steel.

It has a screw fuze to prevent damage to the equipment in case of getting stuck.