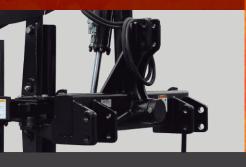

The moaldboard holder is designed for quick clamping and ideal for a better penetration angle.

With a strong chassis with low weight designed to resist the forces that the soil preparation require.

Vertical position cylinder for a natural and smooth rotation.

Inverter flow regulator valve, which ensures 180° in a single hydraulic action.

Sectional moldboard to replace only the parts of highest wear. These are made of high quality boron steel.

It has a screw fuze to prevent damage to the equipment in case of getting stuck.