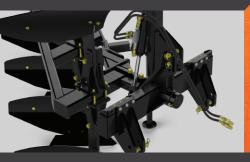

The moaldboard holder is designed for quick clamping and ideal for a better penetration angle.

With a strong chassis with low weight designed to resist the forces that the soil preparation require.

Vertical position cylinder for a natural and smooth rotation.

Inverter flow regulator valve, which ensures 180° in a single hydraulic action.

Sectional moldboard to replace only the parts of highest wear. These are made of high quality boron steel.

It has a screw fuze to prevent damage to the equipment in case of getting stuck.