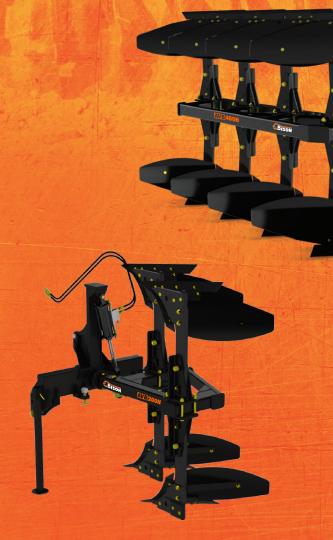

## **MOULDBOARD PLOW**

**AVB SERIES** 

This type of plow is ideal for moving the soil regularly and turn the waste and existing vegetation on the surface, achieving better integration and decomposition without damaging the soil structure and reduce wind erosion.

The moaldboard holder is designed for quick clamping and ideal for a better penetration angle.

With a strong chassis with low weight designed to resist the forces that the soil preparation require.

Vertical position cylinder for a natural and smooth rotation.

Inverter flow regulator valve, which ensures 180° in a single hydraulic action.

Sectional moldboard to replace only the parts of highest wear. These are made of high quality boron steel.

It has a screw fuze to prevent damage to the equipment in case of getting stuck.