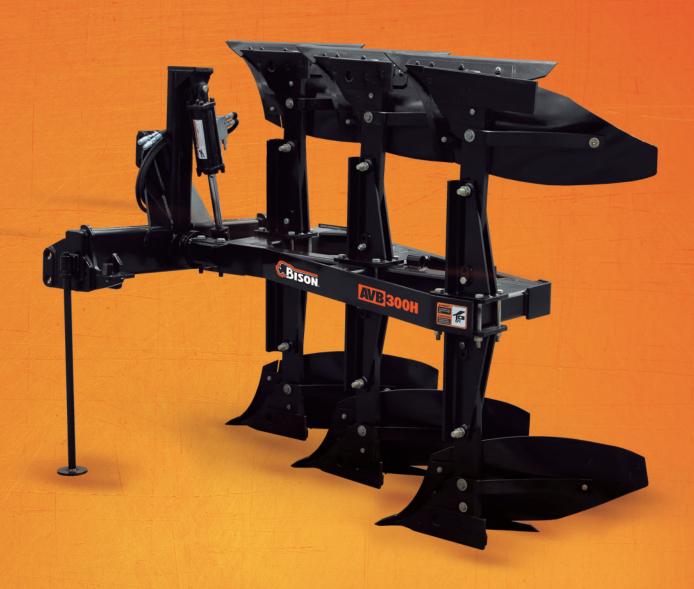

## **MOULDBOARD PLOW**

**AVB SERIES** 

This type of plow is ideal for moving the soil regularly and turn the waste and existing vegetation on the surface, achieving better integration and decomposition without damaging the soil structure and reduce wind erosion.

The moaldboard holder is designed for quick clamping and ideal for a better penetration angle.

With a strong chassis with low weight designed to resist the forces that the soil preparation require.

Vertical position cylinder for a natural and smooth rotation.

Inverter flow regulator valve, which ensures 180° in a single hydraulic action.

Sectional moldboard to replace only the parts of highest wear. These are made of high quality boron steel.

It has a screw fuze to prevent damage to the equipment in case of getting stuck.

| SPECIFICATIONS         |    | AVB-200H                    | AVB-300H                    | AVB-400H                          |
|------------------------|----|-----------------------------|-----------------------------|-----------------------------------|
| Hitch type             |    | 3 Pt., Cat. II y Cat. II QH | 3 Pt., Cat. II y Cat. II QH | 3 Pt., Cat. II, III y Cat. III QH |
| Variable working width | in | 34-30                       | 43-31                       | 73 - 67                           |
| Maximum cutting depth  | in | 10" - 14"                   | 10"- 14"                    | 10"- 14"                          |
| Reversion              |    | Hydraulic                   | Hydraulic                   | Hhydraulic                        |
| Cylinder               | in | 3 x 8                       | 3 x 8                       | 3 x 8                             |
| Number sections        |    | 2                           | 3                           | 4                                 |
| Power required         | hp | 50-80                       | 90-120                      | 120-150                           |
| Approximate weight     | lb | 1132                        | 1454                        | 2258                              |