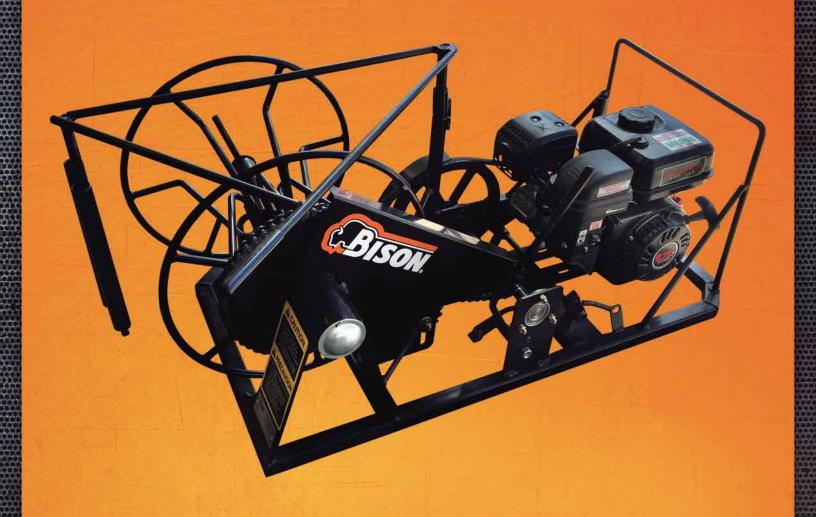

## TECHNOLOGY THAT INCREASES PRODUCTIVITY WIRE ROLLER

**WRB SERIES** 

**GETS MORE FOR YOUR FIELD** 

## **Features:**

- Convenient for rolling & unrollingSmooth & barbed wireSolid spool standard

- Split spool standard
  Simple hand clutch design
  Easy spool removal

Wire guide provides even wire distribution, and keeps hands safely away from wire.