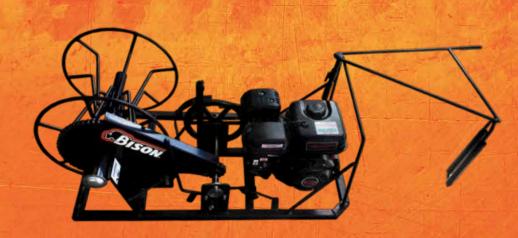

## TECHNOLOGY THAT INCREASES PRODUCTIVITY WIRE ROLLER

**WRB SERIES** 

**GETS MORE FOR YOUR FIELD** 

## **Features:**

- Convenient for rolling & unrollingSmooth & barbed wireSolid spool standard

- Split spool standard
  Simple hand clutch design
  Easy spool removal

Wire guide provides even wire distribution, and keeps hands safely away from wire.

Compact, lightweight design makes it easy to use on anything from a pickup truck, to an ATV.

## **WIRE ROLLER WRB SERIES**

| SPECIFICATIONS               |       | WRB-6.5  |
|------------------------------|-------|----------|
| Weight                       | (lbs) | 136      |
| Width                        | (in)  | 21       |
| Lenght                       | (in)  | 41       |
| Spool capacity (smooth wire) |       | 2 mi.    |
| Spool capacity (barbed wire) |       | 1/2 mile |
| Engine                       | (hp)  | 6.5 hp   |
| Fuel type                    |       | Gasoline |
| Initial drive                |       | Belt     |
| Final drive                  |       | Chain    |